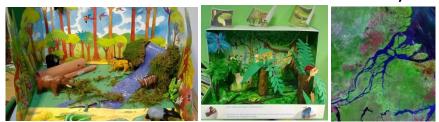

## Year 4 Autumn Term Two Homework Project North and South America

It is time to get creative year 4. I would like you to use materials that you have at home to create one of the following:

1. Make a model of the Amazon Rainforest/ Amazon River.